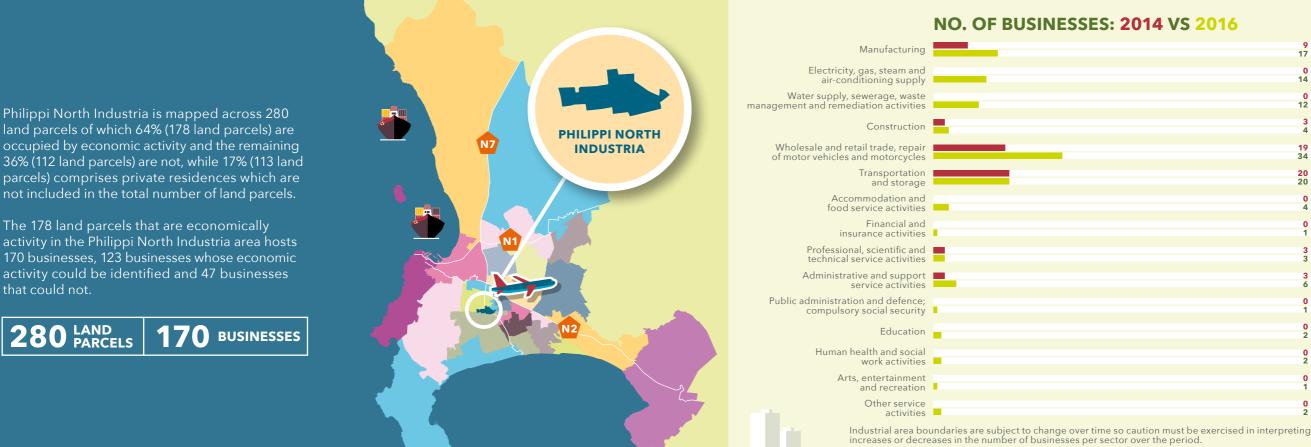

#### **TREND IN ECONOMIC ACTIVITY BETWEEN 2014 AND 2016**

INCREASED

| •      |
|--------|
| 9      |
| 17     |
|        |
|        |
| 0      |
| 14     |
|        |
|        |
| 0      |
| 12     |
|        |
|        |
| 3      |
| 4      |
|        |
|        |
| 19     |
| 34     |
| 34     |
|        |
| 20     |
| 20     |
| 20     |
|        |
| 0      |
| 4      |
| -4     |
|        |
| 0      |
| 1      |
| 1      |
|        |
| 3<br>3 |
|        |
| 3      |
|        |
| 3      |
|        |
| 6      |
|        |
| 0      |
|        |
| 1      |
|        |
| 0      |
| 0      |
| 2      |
|        |
| 0      |
| 0      |
| 2      |
|        |
| 0      |
| 0      |
| 1      |
|        |
| •      |
| 0      |
| 2      |
|        |
|        |