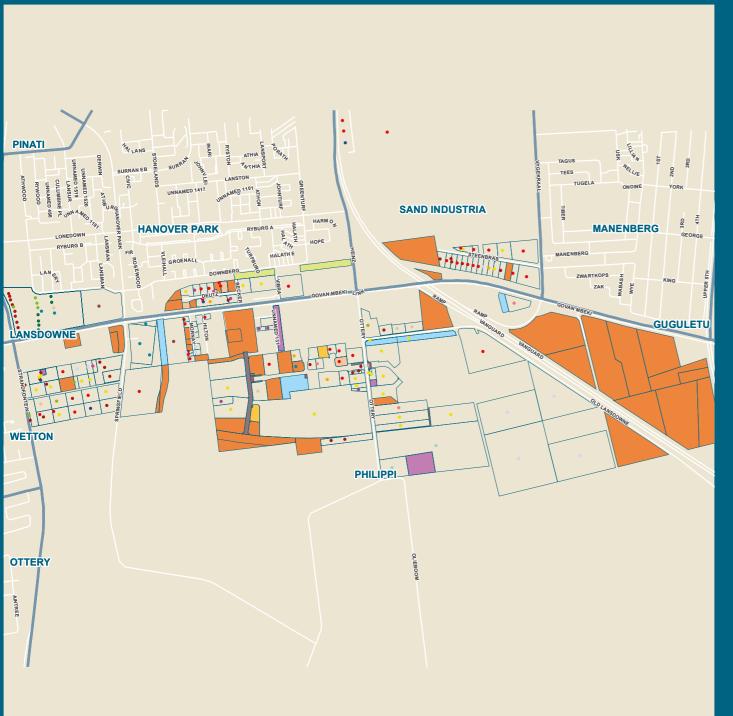

## Philippi North Industria 2017

1: 17 572 ransverse Mercator Project Central Meridian 19° East WGS84 Ellipsoid using the

0 65 130 260 39 Metres

INDUSTRIAL SURVEY PHILIPPI NORTH INDUSTRIA

Produced by Enterprise and Investment and Organisational, Policy and Planning Departments: Directorate of the Mayor

## **PHILIPPI NORTH INDUSTRIA**

For more information contact: Economic.Research@capetown.gov.za

#### PHILIPPI NORTH INDUSTRIA AT A GLANCE