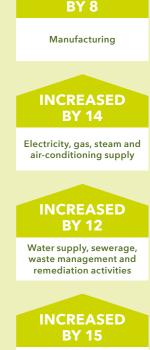

#### **TREND IN ECONOMIC ACTIVITY BETWEEN 2014 AND 2016**

INCREASED

| •      |
|--------|
| 9      |
| 17     |
|        |
|        |
| 0      |
| 14     |
|        |
|        |
| 0      |
| 12     |
|        |
|        |
| 3      |
| 4      |
|        |
|        |
| 19     |
| 34     |
| 34     |
|        |
| 20     |
| 20     |
| 20     |
|        |
| 0      |
| 4      |
| -4     |
|        |
| 0      |
| 1      |
| 1      |
|        |
| 3<br>3 |
|        |
| 3      |
|        |
| 3      |
|        |
| 6      |
|        |
| 0      |
|        |
| 1      |
|        |
| 0      |
| 0      |
| 2      |
|        |
| 0      |
| 0      |
| 2      |
|        |
| 0      |
| 0      |
| 1      |
|        |
| •      |
| 0      |
| 2      |
|        |
|        |