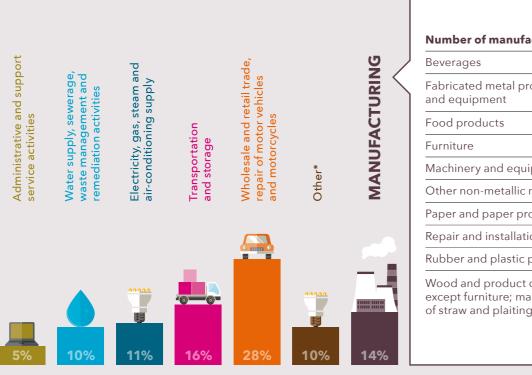

#### **ECONOMIC ACTIVITY OF BUSINESSES**

### Number of manufacturing businesses per division

| Beverages                                                                                                          | 2 |
|--------------------------------------------------------------------------------------------------------------------|---|
| Fabricated metal products, except machinery and equipment                                                          | 5 |
| Food products                                                                                                      | 2 |
| Furniture                                                                                                          | 1 |
| Machinery and equipment not classified elsewhere                                                                   | 1 |
| Other non-metallic mineral products                                                                                | 2 |
| Paper and paper products                                                                                           | 1 |
| Repair and installation of machinery and equipment                                                                 | 1 |
| Rubber and plastic products                                                                                        | 1 |
| Wood and product of wood and cork,<br>except furniture; manufacture of articles<br>of straw and plaiting materials | 1 |