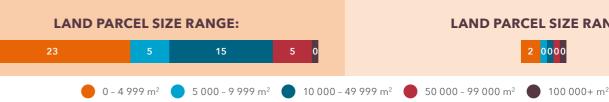

#### LAND PARCEL SIZE RANGE:

\*sqm of land parcel on which the business sits.

Wholesale and retail trade, repair of motor vehicles and motorcycles